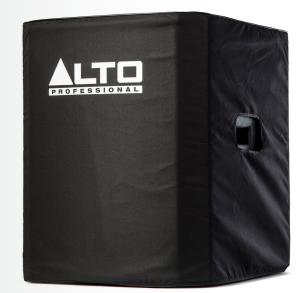

## TS318S COVER SPEAKER COVER

Your TS318S Sub lays down the perfect rock-solid bass foundation for your sound. You should treat it like the valuable partners that it is. Alto Professional's durable, padded subwoofer cover is tailored specifically for the TS318S, slipping on easily and providing great protection from the bumps and bruises of everyday use, so you're ready to endure all the rigours of the road. Top and side cutouts give you easy access to the speaker's handles, so it's not only protected, but also easy to carry.